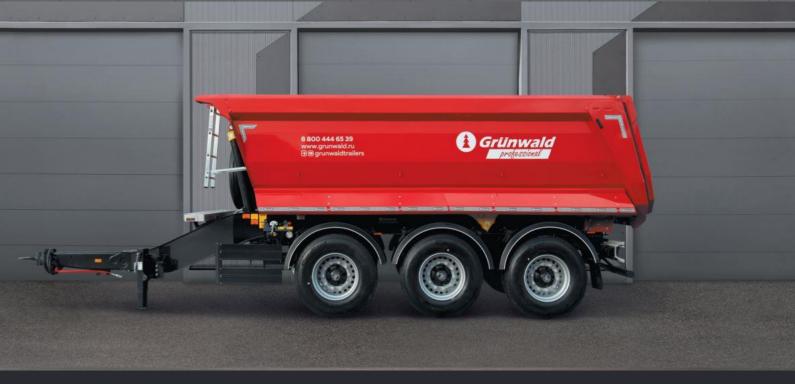

50)

TIPPER TRIDEM TRAILER STEEL BODY

AN ALL ALL ALL

**Grunwald**. Semitrailers and superstructures www.grunwald.ru | K Z D grunwaldtrailers

Grit

8 800 444 65 39

## **GRUNWALD TIPPER TRIDEM TRAILER 34 M3**

| Permissible total weight | 28 000 kg     | Hitch height   | from 650 mm   |
|--------------------------|---------------|----------------|---------------|
| Axle system capacity     | 27 000 kg     | Overall length | 8 870 mm      |
| Hitch capacity           | 1 000 kg      | Overall width  | 2 500 mm      |
| Curb weight              | from 6 720 kg | Overall height | from 2 800 mm |